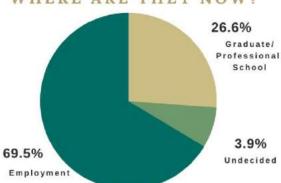

#### WHERE ARE THEY NOW?

96.1%

Employed or in graduate schools

| Employment                                                                    | Number of Responses | Percentage of Responses |                      |
|-------------------------------------------------------------------------------|---------------------|-------------------------|----------------------|
| Full-time with no full-time continuing education                              | 223                 | 67.4%                   | 96.1%                |
| Part-time only with no continuing education                                   | 7                   | 2.1%                    | Employed or in       |
| Graduate/Professional School Full-time (may include second Bachelor's degree) | 88                  | 26.6%                   | Graduate<br>Programs |
| Still Seeking/Undecided                                                       | 13                  | 3.9%                    |                      |
| Total                                                                         | 331                 | 100.0%                  |                      |