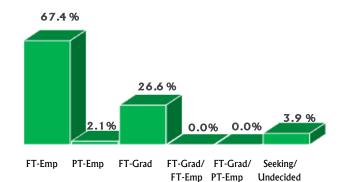

| Employment                                                                    | Number of Responses | Percentage of Responses |                      |
|-------------------------------------------------------------------------------|---------------------|-------------------------|----------------------|
| Full-time with no full-time continuing education                              | 223                 | 67.4%                   | 96.1%                |
| Part-time only with no continuing education                                   | 7                   | 2.1%                    | Employed or in       |
| Graduate/Professional School Full-time (may include second Bachelor's degree) | 88                  | 26.6%                   | Graduate<br>Programs |
| Still Seeking/Undecided                                                       | 13                  | 3.9%                    |                      |
| Total                                                                         | 331                 | 100.0%                  |                      |