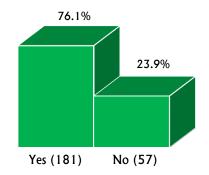

#### INTERNSHIP EXPERIENCE

76.1% of the Class of 2016 respondents participated in at least one internship during their time at IWU. 49.8% of those reporting internships, reported completion of multiple internships. 61 students received a full-time employment offer from an internship employer.

### **Additional Information**

- Students reported employment and graduate school enrollment in 25 states plus the District of Columbia. In addition, 9 students reported employment and graduate studies outside the U.S. in France, Italy, Japan, Netherlands, Panama, Scotland, South Korea, Spain and Vietnam.
- 76.1% of students from the Class of 2016 reported participation in at least one internship during their time at IWU. 49.8% of those reporting internships reported completion of multiple internships.

### **Internship Summary**

238 graduates responded to questions about internships.

Of 238 responders, 181 students indicated that they participated in at least 1 internship.

Percentage of Internships

| Number      |           |               |
|-------------|-----------|---------------|
| of          | Number of | Percentage of |
| Internships | Students  | Responses     |
| 1           | 91        | 50.3%         |
| 2           | 64        | <b>35.4</b> % |
| 3           | 17        | 9.4%          |
| 4 or more   | 9         | 5.0%          |
|             | 181       | 100.1%        |
| 40          |           | 1.1000/ 1     |