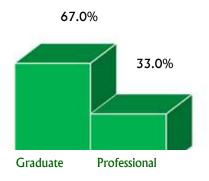

### **Graduate vs. Professional Degrees**

|                              | Number of Responses | Percentage of Responses | Percentage of<br>Overall<br>Responses |
|------------------------------|---------------------|-------------------------|---------------------------------------|
| Graduate School Programs     | 59                  | 67.0%                   | 17.8%                                 |
| Professional School Programs | 29                  | 33.0%                   | 8.7%                                  |
|                              | 88                  | 100.0%                  | <b>26.5%</b>                          |