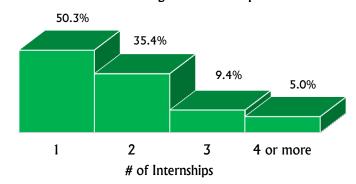

### **Internship Summary**

238 graduates responded to questions about internships.

Of 238 responders, 181 students indicated that they participated in at least 1 internship.

Percentage of Internships

| Number      |           |               |
|-------------|-----------|---------------|
| of          | Number of | Percentage of |
| Internships | Students  | Responses     |
| 1           | 91        | 50.3%         |
| 2           | 64        | <b>35.4</b> % |
| 3           | 17        | 9.4%          |
| 4 or more   | 9         | 5.0%          |
|             | 181       | 100.1%        |
| 40          |           | 1.1000/ 1     |