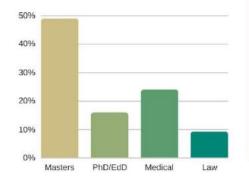

### **Degree Categories**

| Program Categories | Number of Responses | Percentage of Responses |
|--------------------|---------------------|-------------------------|
| DMD                | 2                   | 2.3 %                   |
| DO                 | 2                   | 2.3 %                   |
| DPT                | 2                   | 2.3 %                   |
| DVM                | 2                   | 2.3 %                   |
| JD                 | 8                   | 9.1 %                   |
| MA/MS              | 23                  | 26.1%                   |
| MD                 | 11                  | 12.5%                   |
| MM                 | 4                   | 4.5 %                   |
| MSW                | 3                   | <b>3.4</b> %            |
| OD                 | 1                   | 1.1 %                   |
| PhD/EdD            | 14                  | <b>15.9</b> %           |
| PhD/MD             | 1                   | 1.1 %                   |
| Other Master's     | 13                  | 14.8%                   |
| Other, BA, or Not  |                     |                         |
| Defined            | 2                   | 2.3 %                   |
| Total              | 88                  | 100.0%                  |