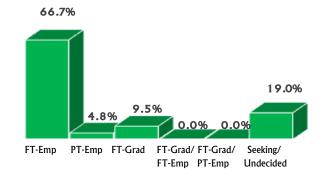

| 90     | 94.7%      |
| PT-Emp            | 0      | 0.0%       |
| FT-Grad           | 4      | 4.2%       |
| FT-Grad/FT-Emp    | 0      | 0.0%       |
| FT-Grad/PT-Emp    | 0      | 0.0%       |
| Seeking/Undecided | 1      | 1.1%       |
|                   | 95     | 100.0%     |



FT-Emp PT-Emp FT-Grad FT-Grad/ FT-Grad/ Seeking/ FT-Emp PT-Emp Undecided

#### **Humanities Division**

| Activity          | Number | Percentage |
|-------------------|--------|------------|
| FT-Emp            | 14     | 66.7%      |
| PT-Emp            | 1      | 4.8%       |
| FT-Grad           | 2      | 9.5%       |
| FT-Grad/FT-Emp    | 0      | 0.0%       |
| FT-Grad/PT-Emp    | 0      | 0.0%       |
| Seeking/Undecided | 4      | 19.0%      |
|                   | 21     | 100.0%     |



#### **Natural Sciences Division**

| Activity          | Number | Percentage |
|-------------------|--------|------------|
| FT-Emp            | 32     | 32.7%      |
| PT-Emp            | 2      | 2.0%       |
| FT-Grad           | 62     | 63.3%      |
| FT-Grad/FT-Emp    | 0      | 0.0%       |
| FT-Grad/PT-Emp    | 0      | 0.0%       |
| Seeking/Undecided | 2      | 2.0%       |
|                   | 98     | 100.0%     |



#### **Social Sciences Division**

| Activity          | Number | Percentage |
|-------------------|--------|------------|
| FT-Emp            | 28     | 60.1%      |
| PT-Emp            | 1      | 2.2%       |
| FT-Grad           | 14     | 30.4%      |
| FT-Grad/FT-Emp    | 0      | 0.0%       |
| FT-Grad/PT-Emp    | 0      | 0.0%       |
| Seeking/Undecided