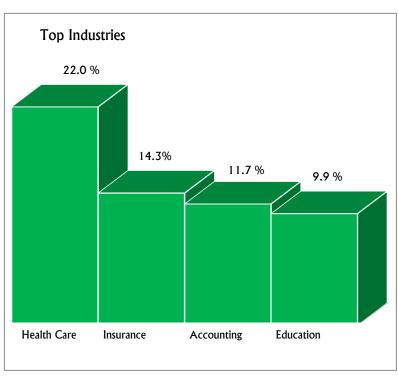

### **Employment Categories**

|                      | Number of | Percentage of |
|----------------------|-----------|---------------|
| Industry             | Responses | Responses     |
| Accounting           | 26        | 11.7 %        |
| Banking              | 6         | 2.7 %         |
| Construction         | 2         | 0.9 %         |
| Consulting           | 3         | 1.3 %         |
| Consumer Products    | 3         | 1.3 %         |
| Education            | 22        | 9.9 %         |
| Entertainment        | 12        | 5.4 %         |
| Environmental        | 1         | 0.4 %         |
| Financial Services   | 8         | 3.6 %         |
| Government           | 1         | 0.4 %         |
| Health Care          | 49        | 22.0 %        |
| Hospitality          | 6         | 2.7 %         |
| Insurance            | 32        | 14.3 %        |
| Law/Legal Services   | 3<br>3    | 1.3 %         |
| Logistics            | 3         | 1.3 %         |
| Manufacturing        | 1         | 0.4 %         |
| Marketing            | 2         | 0.9 %         |
| Media                | 4         | 1.8 %         |
| Military             | 2         | 0.9 %         |
| Non-Profit           | 11        | 4.9 %         |
| Other/Not Classified | 5         | 2.2 %         |
| Pharmaceuticals      | 1         | 0.4 %         |
| Publishing           | 1         | 0.4 %         |
| Real Estate          | 2         | 0.9 %         |
| Retail/Merchandising | 10        | 4.5 %         |
| Social Services      | 1         | 0.4 %         |
| Staffing Agency      | 2         | 0.9 %         |
| Technology           | 1         | 0.4 %         |
| Transportation       | 3         | 1.3 %         |
| Total                | 223       | 99.5%         |