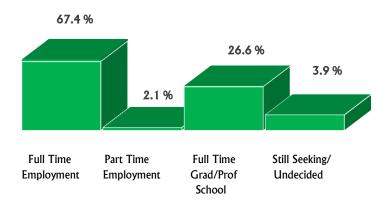

| Employment                                                                    | Number of Responses | Percentage of Responses |                      |
|-------------------------------------------------------------------------------|---------------------|-------------------------|----------------------|
| Full-time with no full-time continuing education                              | 223                 | 67.4%                   | 96.1%                |
| Part-time only with no continuing education                                   | 7                   | 2.1%                    | Employed or in       |
| Graduate/Professional School Full-time (may include second Bachelor's degree) | 88                  | 26.6%                   | Graduate<br>Programs |
| Still Seeking/Undecided                                                       | 13                  | 3.9%                    |                      |
| Total                                                                         | 331                 | 100.0%                  |                      |