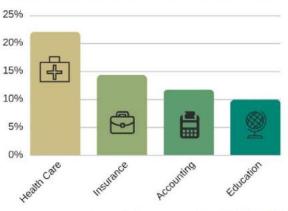

### **Employment Categories**

|                      | Number of | Percentage of |
|----------------------|-----------|---------------|
| Industry             | Responses | Responses     |
| Accounting           | 26        | 11.7 %        |
| Banking              | 6         | 2.7 %         |
| Construction         | 2         | 0.9 %         |
| Consulting           | 3         | 1.3 %         |
| Consumer Products    | 3         | 1.3 %         |
| Education            | 22        | 9.9 %         |
| Entertainment        | 12        | 5.4 %         |
| Environmental        | 1         | 0.4 %         |
| Financial Services   | 8         | 3.6 %         |
| Government           | 1         | 0.4 %         |
| Health Care          | 49        | 22.0 %        |
| Hospitality          | 6         | 2.7 %         |
| Insurance            | 32        | 14.3 %        |
| Law/Legal Services   | 3<br>3    | 1.3 %         |
| Logistics            | 3         | 1.3 %         |
| Manufacturing        | 1         | 0.4 %         |
| Marketing            | 2         | 0.9 %         |
| Media                | 4         | 1.8 %         |
| Military             | 2         | 0.9 %         |
| Non-Profit           | 11        | 4.9 %         |
| Other/Not Classified | 5         | 2.2 %         |
| Pharmaceuticals      | 1         | 0.4 %         |
| Publishing           | 1         | 0.4 %         |
| Real Estate          | 2         | 0.9 %         |
| Retail/Merchandising | 10        | 4.5 %         |
| Social Services      | 1         | 0.4 %         |
| Staffing Agency      | 2         | 0.9 %         |
| Technology           | 1         | 0.4 %         |
| Transportation       | 3         | 1.3 %         |
| Total                | 223       | 99.5%         |