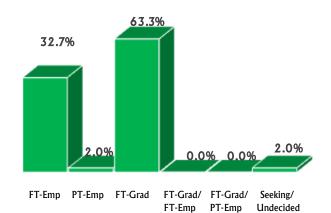

ercentage |
|-------------------|--------|------------|
| FT-Emp            | 14     | 66.7%      |
| PT-Emp            | 1      | 4.8%       |
| FT-Grad           | 2      | 9.5%       |
| FT-Grad/FT-Emp    | 0      | 0.0%       |
| FT-Grad/PT-Emp    | 0      | 0.0%       |
| Seeking/Undecided | 4      | 19.0%      |
|                   | 21     | 100.0%     |



#### **Natural Sciences Division**

| Activity          | Number | Percentage |
|-------------------|--------|------------|
| FT-Emp            | 32     | 32.7%      |
| PT-Emp            | 2      | 2.0%       |
| FT-Grad           | 62     | 63.3%      |
| FT-Grad/FT-Emp    | 0      | 0.0%       |
| FT-Grad/PT-Emp    | 0      | 0.0%       |
| Seeking/Undecided | 2      | 2.0%       |
|                   | 98     | 100.0%     |



#### **Social Sciences Division**

| Activity          | Number | Percentage |
|-------------------|--------|------------|
| FT-Emp            | 28     | 60.1%      |
| PT-Emp            | 1      | 2.2%       |
| FT-Grad           | 14     | 30.4%      |
| FT-Grad/FT-Emp    | 0      | 0.0%       |
| FT-Grad/PT-Emp    | 0      | 0.0%       |
| Seeking/Undecided | 3      | 6.5%       |
|                   | 46     | 99.2%*     |

<sup>\*</sup>percentages may not equal 100% due to rounding



FT-Emp PT-Emp FT-Grad FT-Grad/ FT-Grad/ Seeking/ FT-Emp PT-Emp Undecided

# **Graduate Survey Trend Data**

|                                    | 2016      | 2015      | 2014      | 2013      |
|------------------------------------|-----------|-----------|-----------|-----------|
| Participation