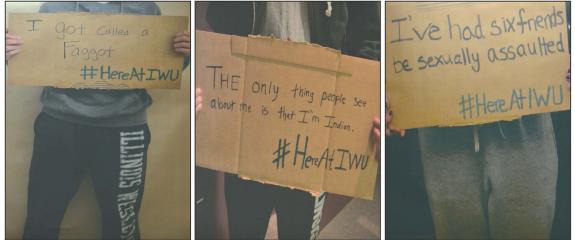

KATHRYN THOMAS/THE ARGUS

Posters were hung in the Memorial Center, the Hansen Student Center and in classroom builings in an effort to raise awareness of discrimination on campus.