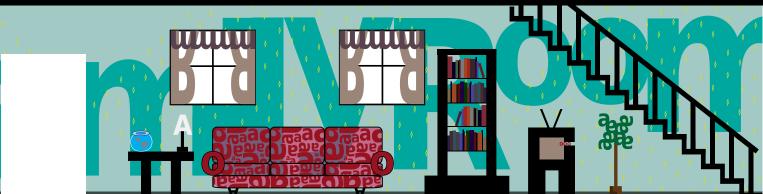

#### Description:

Three rooms of a doll house created using only typography and color. The imagined kitchen, family room, and bed room were created to experiment how letters can be used within a design. Each room uses only the letters from the room's name.