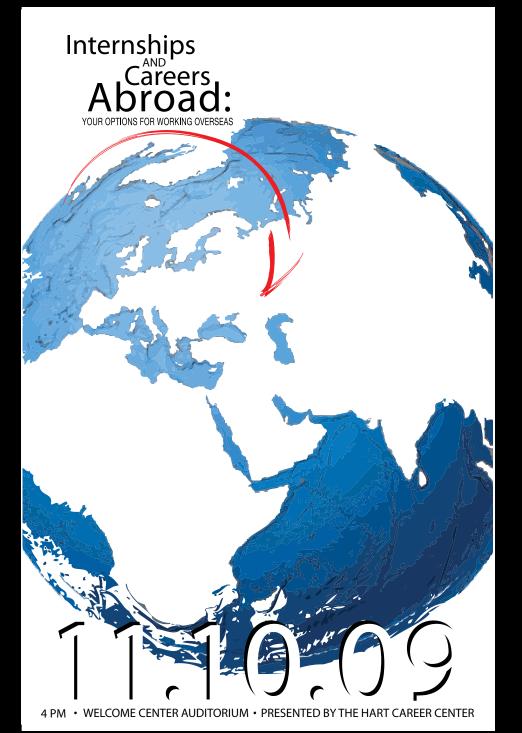

Description:

11 x 17 poster advertising an Illinois Wesleyan Hart Career Center informational event on interning and working abroad.

Description:

emily<sub>cellini</sub>

Design of a the BFA/BA Senior Exhibitions 2010 poster.