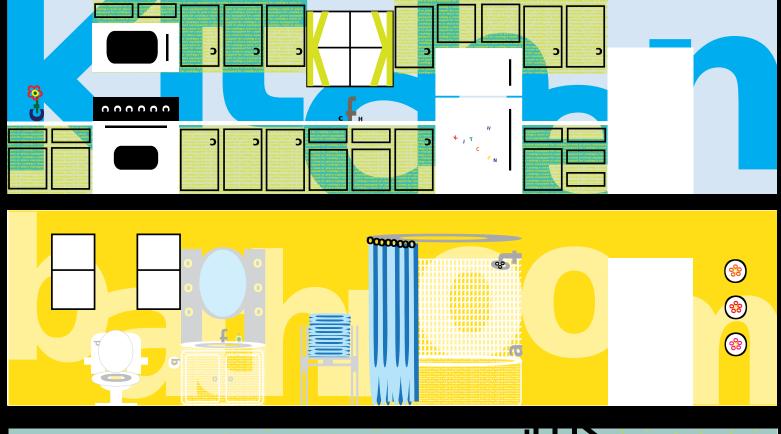

#### Description:

Three rooms of a doll house created using only typography and color. The imagined kitchen, family room, and bed room were created to experiment how letters can be used within a design. Each room uses only the letters from the room's name.