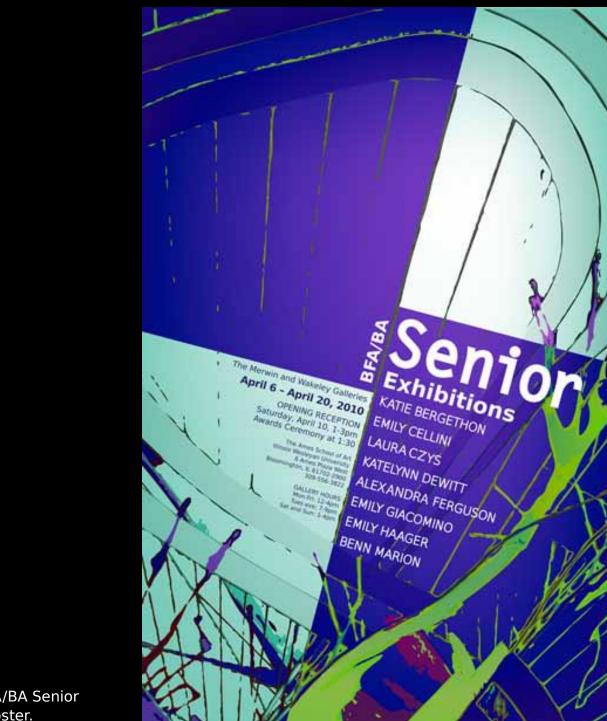

Description:

11 x 17 poster advertising an Illinois Wesleyan Hart Career Center informational event on interning and working abroad.

Description:

emily<sub>cellini</sub>

Design of a the BFA/BA Senior Exhibitions 2010 poster.