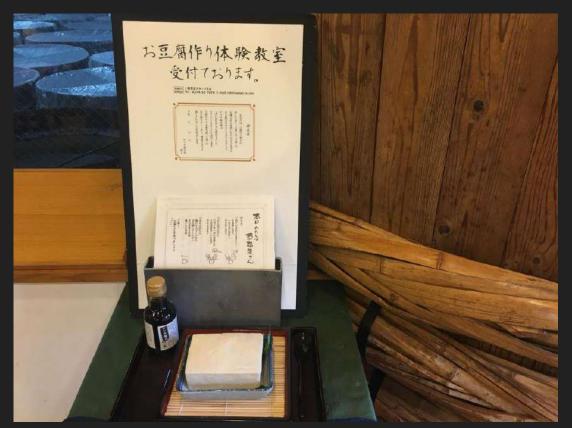

Dancing
Workshop where
one of the artists
showed us how
much of dancing
involves not being
afraid to take up
space.

Tofu Workshop where we had the opportunity to go to a Tofu Factory and see the procedure to making Tofu, and we even had the chance to make our own!