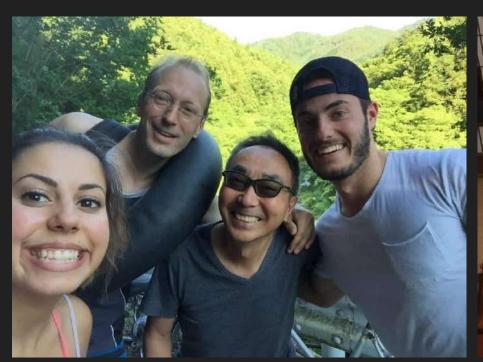

# SHIRO ONI STUDIO

-FREEMAN ASIA INTERNSHIP-

Chase Bandolik & Christina Fitsalos

## Onishi, Japan

Zen Meditation
Workshop where we
learned about buddhist
monks & the concept
of nothingness with it's
relation to the moon

History of the tea ceremony

Elementary Workshop where we participated in painting and drawing with the kids. This is one of the few times that they were able to use their imagination in school.

Dancing
Workshop where
one of the artists
showed us how
much of dancing
involves not being
afraid to take up
space.

Tofu Workshop where we had the opportunity to go to a Tofu Factory and see the procedure to making Tofu, and we even had the chance to make our own!