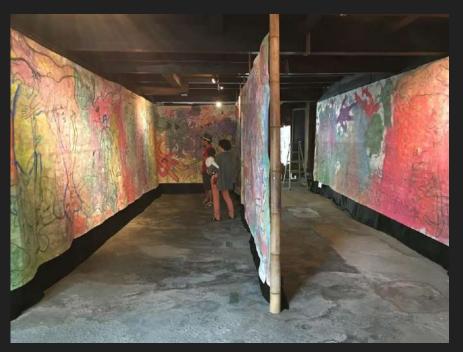

## Onishi, Japan

Zen Meditation
Workshop where we
learned about buddhist
monks & the concept
of nothingness with it's
relation to the moon

History of the tea ceremony

Elementary Workshop where we participated in painting and drawing with the kids. This is one of the few times that they were able to use their imagination in school.