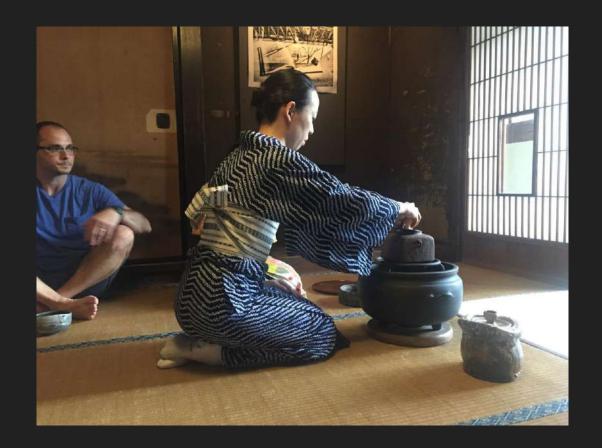

## Onishi, Japan

Zen Meditation
Workshop where we
learned about buddhist
monks & the concept
of nothingness with it's
relation to the moon

History of the tea ceremony

Elementary Workshop where we participated in painting and drawing with the kids. This is one of the few times that they were able to use their imagination in school.