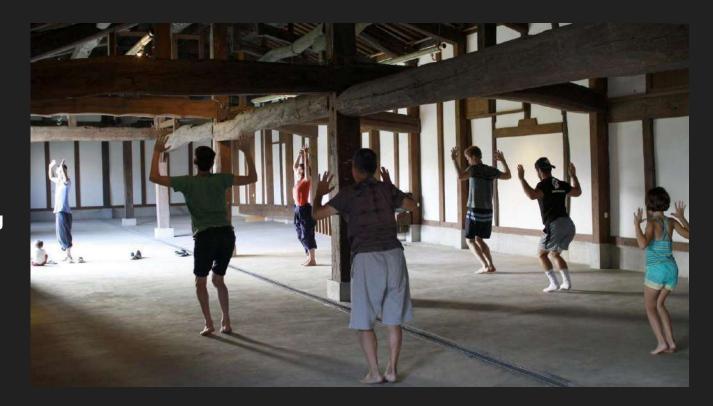

## Onishi, Japan

Zen Meditation
Workshop where we
learned about buddhist
monks & the concept
of nothingness with it's
relation to the moon

History of the tea ceremony

Elementary Workshop where we participated in painting and drawing with the kids. This is one of the few times that they were able to use their imagination in school.

Dancing
Workshop where
one of the artists
showed us how
much of dancing
involves not being
afraid to take up
space.

Tofu Workshop where we had the opportunity to go to a Tofu Factory and see the procedure to making Tofu, and we even had the chance to make our own!