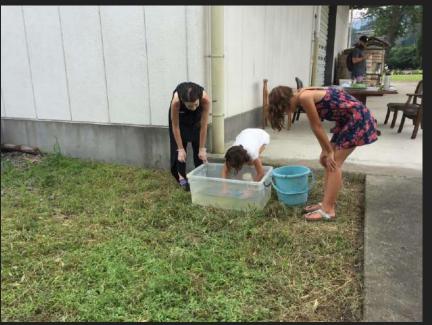

Dancing
Workshop where
one of the artists
showed us how
much of dancing
involves not being
afraid to take up
space.

Tofu Workshop where we had the opportunity to go to a Tofu Factory and see the procedure to making Tofu, and we even had the chance to make our own!