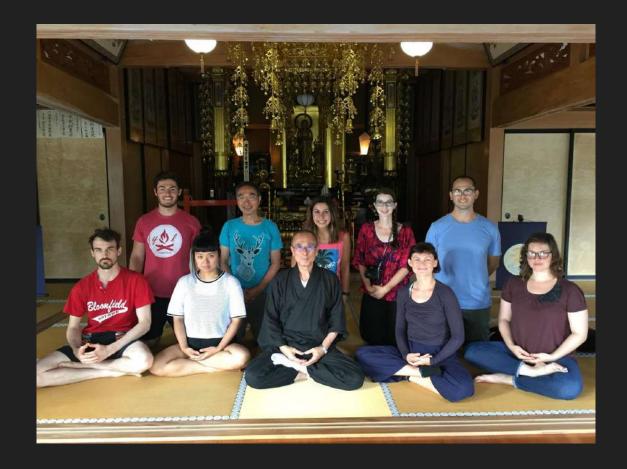

## Onishi, Japan

Zen Meditation
Workshop where we
learned about buddhist
monks & the concept
of nothingness with it's
relation to the moon

History of the tea ceremony

Elementary Workshop where we participated in painting and drawing with the kids. This is one of the few times that they were able to use their imagination in school.