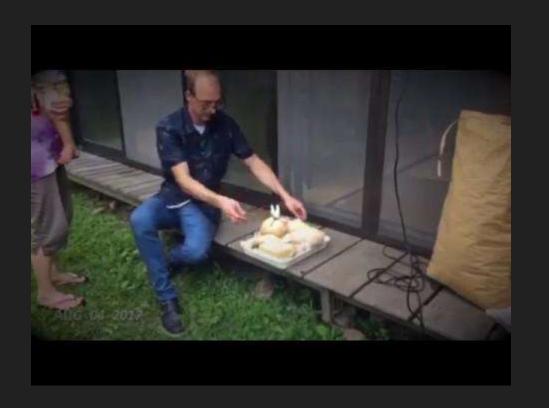

Dancing
Workshop where
one of the artists
showed us how
much of dancing
involves not being
afraid to take up
space.

Tofu Workshop where we had the opportunity to go to a Tofu Factory and see the procedure to making Tofu, and we even had the chance to make our own!