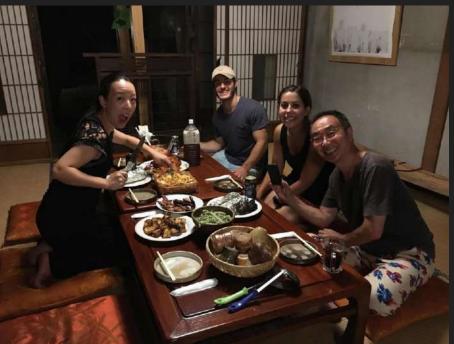

# SHIRO ONI STUDIO

-FREEMAN ASIA INTERNSHIP-

Chase Bandolik & Christina Fitsalos

## Onishi, Japan

Zen Meditation
Workshop where we
learned about buddhist
monks & the concept
of nothingness with it's
relation to the moon

History of the tea ceremony

Elementary Workshop where we participated in painting and drawing with the kids. This is one of the few times that they were able to use their imagination in school.

Dancing
Workshop where
one of the artists
showed us how
much of dancing
involves not being
afraid to take up
space.

Tofu Workshop where we had the opportunity to go to a Tofu Factory and see the procedure to making Tofu, and we even had the chance to make our own!