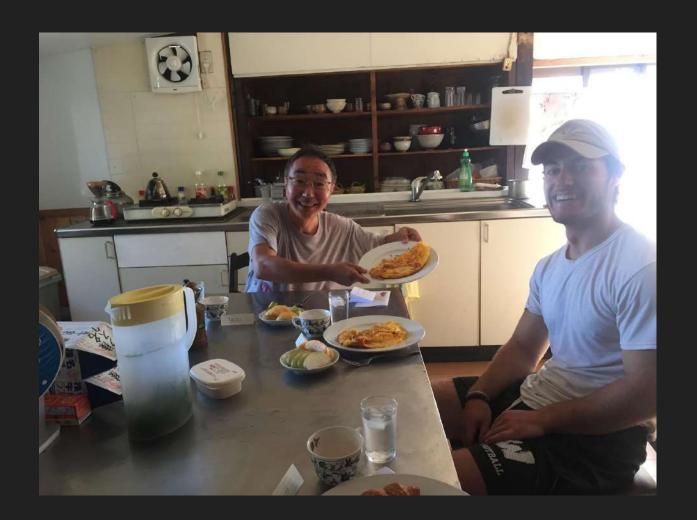

## Onishi, Japan

Zen Meditation
Workshop where we
learned about buddhist
monks & the concept
of nothingness with it's
relation to the moon

History of the tea ceremony

Elementary Workshop where we participated in painting and drawing with the kids. This is one of the few times that they were able to use their imagination in school.

Dancing
Workshop where
one of the artists
showed us how
much of dancing
involves not being
afraid to take up
space.

Tofu Workshop where we had the opportunity to go to a Tofu Factory and see the procedure to making Tofu, and we even had the chance to make our own!