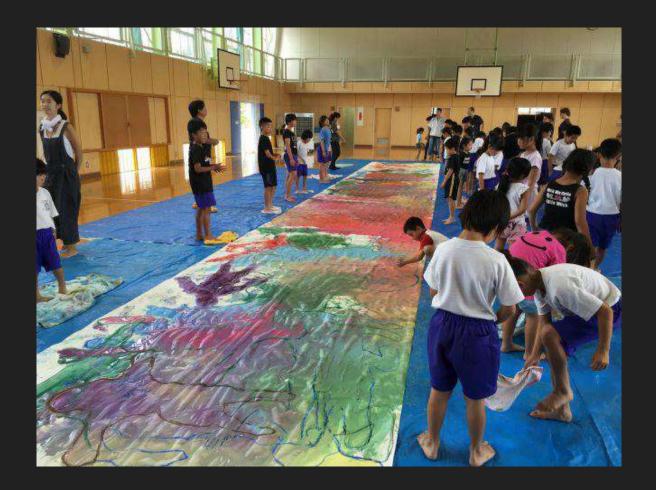

## Onishi, Japan

Zen Meditation
Workshop where we
learned about buddhist
monks & the concept
of nothingness with it's
relation to the moon

History of the tea ceremony

Elementary Workshop where we participated in painting and drawing with the kids. This is one of the few times that they were able to use their imagination in school.